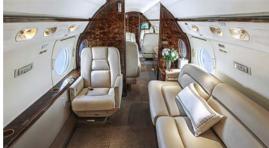

## Certified Worldwide Ops | Cabin Aide

- **Capacity:** Comfortable 14 passenger executive configuration
- Interior: Light beige leather seating, forward 4-place club, mid-cabin 4-place conference group opposite a credenza, aft 4-place divan opposite 2-place club
- Galley: Forward galley w/hot cup, high-temperature oven, microwave & coffee machine
- Amenities: Complimentary Domestic and Int'l Wifi available \$7/mb\*, CD/DVD player, Airshow, dual 18-inch LCD monitors, nine 5.6-inch plug-in monitors,14-inch monitor