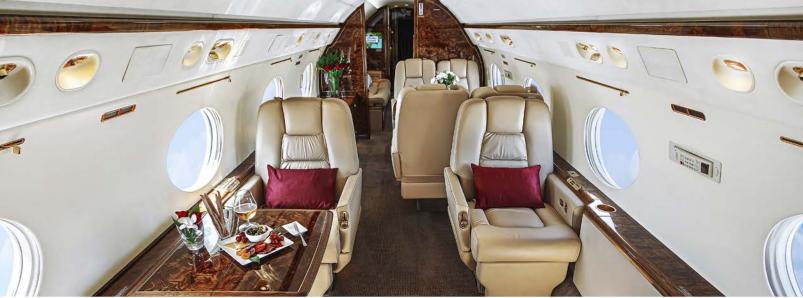

## Certified Worldwide Ops | Cabin Aide

- **Capacity:** Comfortable 14 passenger executive configuration
- Interior: Light beige leather seating, forward 4-place club, mid-cabin 4-place conference group opposite a credenza, aft 4-place divan opposite 2-place club
- Galley: Forward galley w/hot cup, high-temperature oven, microwave & coffee machine
- Amenities: Complimentary Domestic and Int'l Wifi available \$7/mb\*, CD/DVD player, Airshow, dual 18-inch LCD monitors, nine 5.6-inch plug-in monitors,14-inch monitor