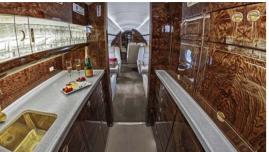

## Certified Worldwide Ops | Cabin Aide

- **Capacity:** Comfortable 14 passenger executive configuration
- Interior: Light beige leather seating, forward 4-place club, mid-cabin 4-place conference group opposite a credenza, aft 4-place divan opposite 2-place club
- Galley: Forward galley w/hot cup, high-temperature oven, microwave & coffee machine
- Amenities: Complimentary Domestic and Int'l Wifi available \$7/mb\*, CD/DVD player, Airshow, dual 18-inch LCD monitors, nine 5.6-inch plug-in monitors,14-inch monitor